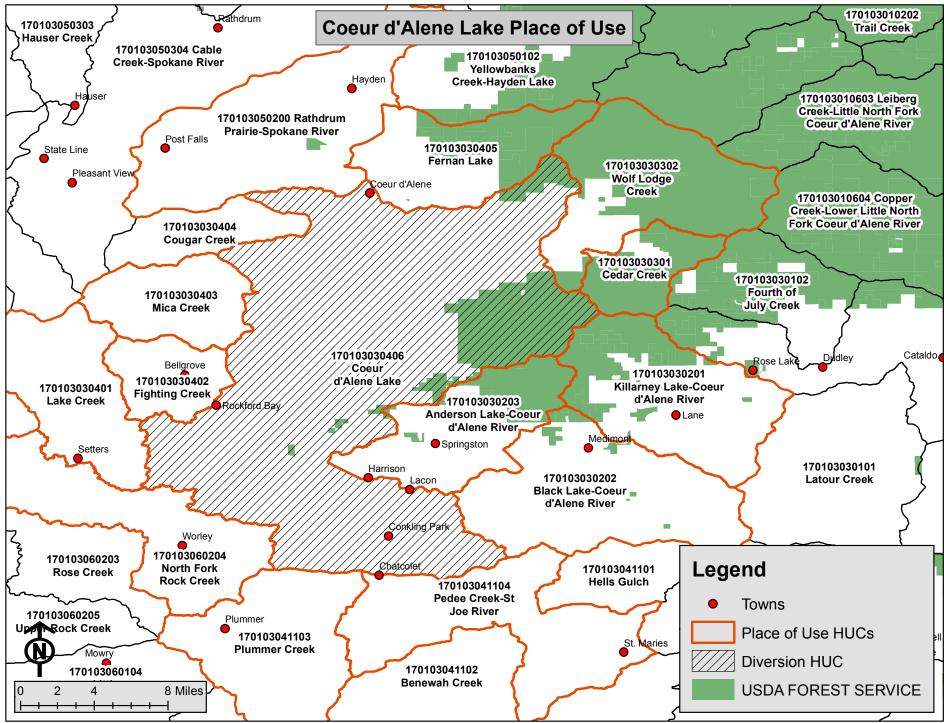

the purposes of the Organic Administration Act of 1897.

National Forest System Land in the Coeur d'Alene Lake subwatershed (HUC12 PLACE OF USE: 170103030406), Rathdrum Prairie-Spokane River subwatershed (HUC12 170103050200), Fernan Lake subwatershed (HUC12 170103030405), Wolf Lodge Creek subwatershed (HUC12

170103030302), Cedar Creek subwatershed (HUC12 170103030301), Killarney Lake subwatershed (HUC12 170103030201), Anderson Lake-Coeur d'Alene River subwatershed  $(\verb|HUC12 170103030203|) \ , \qquad \verb|Black Lake-Coeur d'Alene River subwatershed (\verb|HUC12 |) \\$ 170103030202), Pedee Creek Saint Joe River subwatershed (HUC12 170103041104), Plummer Creek subwatershed (HUC12 170103041103), North Fork Rock Creek subwatershed (HUC12 170103060204), Lake Creek subwatershed (HUC12 170103030401), Fighting Creek subwatershed (HUC12 170103030402) and Mica Creek subwatershed (HUC12 170103030403).

See Attachment 3.